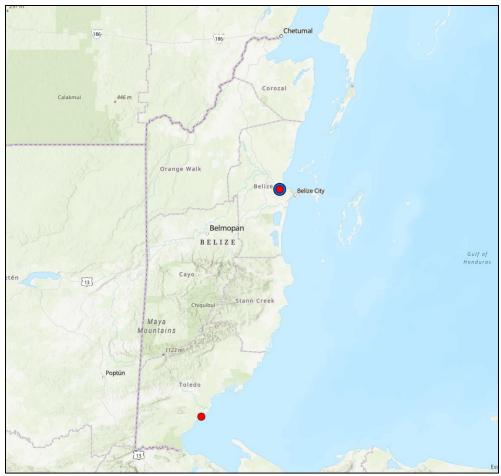

Figure 1 and 2 below show the locations of the existing and proposed GBON observation sites respectively, for further detail see the attached annex.

Figure 1 Existing GBON stations

Figure 2 Proposed GBON stations