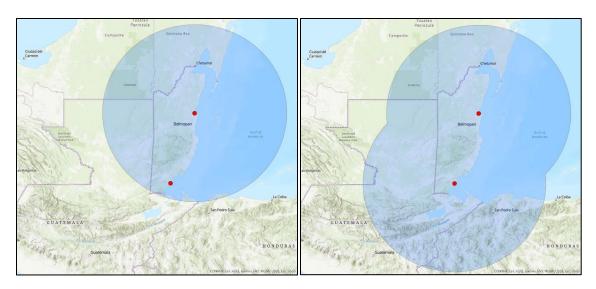

When viewed at a regional scale, it is clear that the standard spatial requirement for upper air observations is currently being achieved.

The surface observation GBON requirements are not currently being achieved in the region, in part due to the absence of GBON nominated stations in neighboring Guatemala as indicated in Figures 4 and 5. As such, the recommendation to nominate 2 surface observation stations to GBON in Belize will contribute to meeting the lower threshold of spatial resolution for the GBON network in Belize and in the wider region. Additionally, the GBON site just beyond the northern border of Belize and in Mexico, CHETUMAL Q.ROO is not currently GBON compliant as it does not report pressure measurements. An additional site in the north of Belize could be nominated to GBON to supplement the network in the region, but this is not being proposed at this time on the understanding that the site in Mexico will be improved to meet GBON requirements.

Figure 4 Regional GBON surface observation stations [data from WMO GBON designation web tool, 4th May 2023]

Figure 5 Extent of GBON lower threshold (200km) coverage for existing (left) and proposed (right) Belize GBON stations