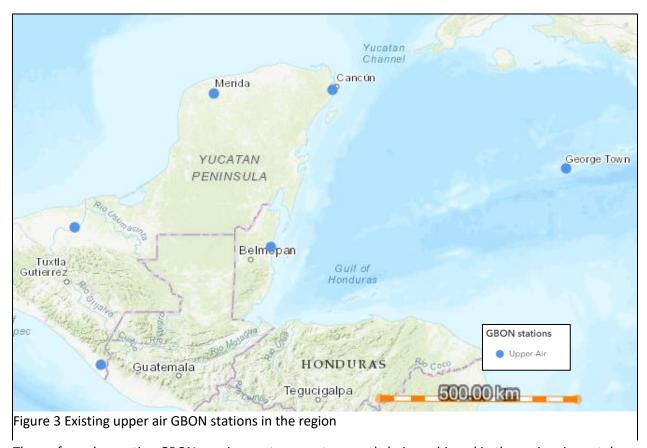

When viewed at a regional scale, it is clear that the standard spatial requirement for upper air observations is currently being achieved.

The surface observation GBON requirements are not currently being achieved in the region, in part due to the absence of GBON nominated stations in neighboring Guatemala as indicated in Figures 4 and 5. As such, the recommendation to nominate 2 surface observation stations to GBON in Belize will contribute to meeting the lower threshold of spatial resolution for the GBON network in Belize and in the wider region. Additionally, the GBON site just beyond the northern border of Belize and in Mexico, CHETUMAL Q.ROO is not currently GBON compliant as it does not report pressure measurements. An additional site in the north of Belize could be nominated to GBON to supplement the network in the region, but this is not being proposed at this time on the understanding that the site in Mexico will be improved to meet GBON requirements.