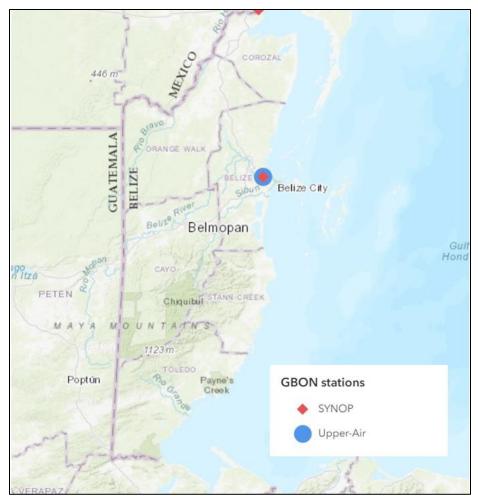

Figure 1 and 2 below show the locations of the existing and proposed GBON observation sites respectively, for further detail see the attached annex.

Figure 1 Existing GBON stations

Figure 2 Proposed GBON stations