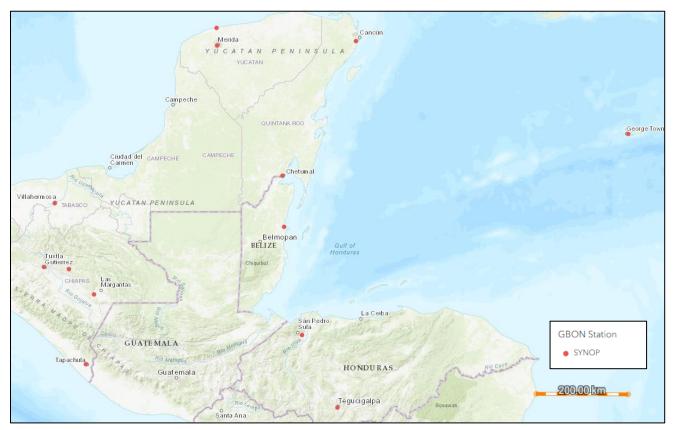

When viewed at a regional scale, it is clear that the standard spatial requirement for upper air observations is currently being achieved.

The surface observation GBON requirements are not currently being achieved in the region, in part due to the absence of GBON nominated stations in neighboring Guatemala as indicated in Figures 4 and 5. As such, the recommendation to nominate 2 surface observation stations to GBON in Belize will contribute to meeting the lower threshold of spatial resolution for the GBON network in Belize and in the wider region. Additionally, the GBON site just beyond the northern border of Belize and in Mexico, CHETUMAL Q.ROO is not currently GBON compliant as it does not report pressure measurements. An additional site in the north of Belize could be nominated to GBON to supplement the network in the region, but this is not being proposed at this time on the understanding that the site in Mexico will be improved to meet GBON requirements.

Figure 4 Regional GBON surface observation stations [data from WMO GBON designation web tool, 4th May 2023]

Figure 5 Extent of GBON lower threshold (200km) coverage for existing (left) and proposed (right) Belize GBON stations