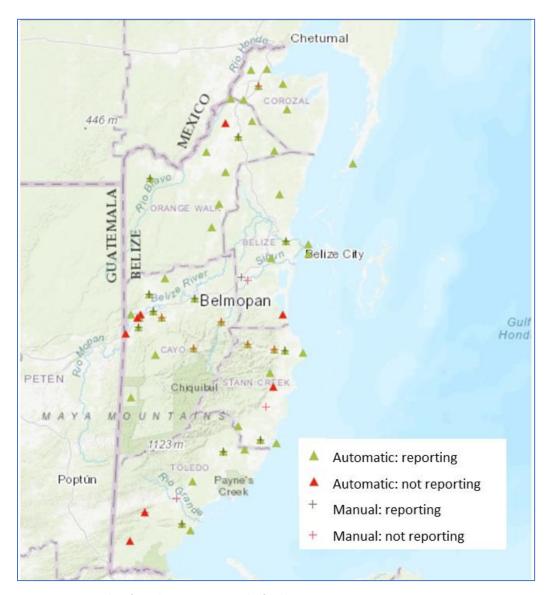

#### **National Observing Network**

The National Meteorological Service of Belize currently operate an extensive surface observation network comprising 49 automatic (5 of which are not currently operational) and 22 manual observation stations (10 of which are not currently operational).

35 of the existing automated stations report the required GBON parameters with the exception of snow depth. Observations from the automatic network are reported sub-hourly, though no data from this network are currently exchanged internationally.

Figure 6: National surface observation network of Belize

The National Meteorological Service of Belize is in the process of upgrading a number of existing automatic stations, plus installing an additional 31 automatic stations as part of the Energy Resilience for Climate Adaptation Project, due for completion in September 2023.