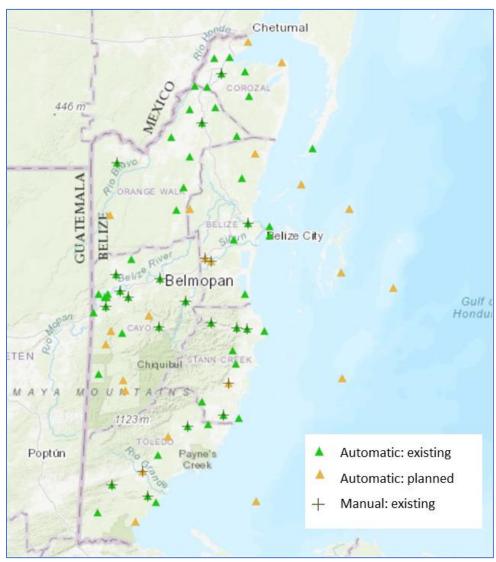

Figure 6: National surface observation network of Belize

The National Meteorological Service of Belize is in the process of upgrading a number of existing automatic stations, plus installing an additional 31 automatic stations as part of the Energy Resilience for Climate Adaptation Project, due for completion in September 2023.

Figure 7: Future surface observing network of Belize